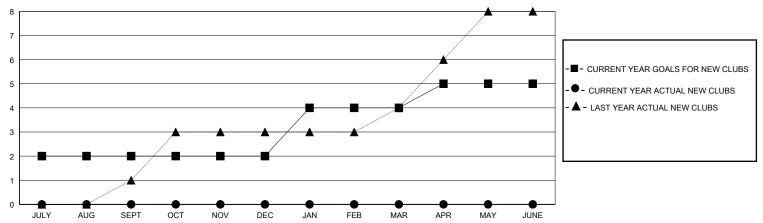

## District 301A2

Results as of: 7/31/2024

| GMT: | LOCATION PHILIPPINES | GMT CA  |
|------|----------------------|---------|
|      | LUCATION PHILIPPINES | CIVITUA |

|                       | Club          | s         |                       |               | Men                    | nbers                   |                                                    |
|-----------------------|---------------|-----------|-----------------------|---------------|------------------------|-------------------------|----------------------------------------------------|
| RESULTS FOR 2024-2025 |               |           | RESULTS FOR 2024-2025 |               |                        |                         |                                                    |
| QUARTER               | NEW CLUB GOAL | NEW CLUBS | DROPPED CLUBS         | QUARTER MEME  | BER GROWTH NET<br>GOAL | MEMBER GROWTH<br>ACTUAL | DROPPED<br>MEMBERS ACTUAL<br>(including transfers) |
| JULY/AUG/SEPT         | 2             | 0         | 0                     | JULY/AUG/SEPT | 20                     | 61                      | 29                                                 |
| OCT/NOV/DEC           | 0             | 0         | 0                     | OCT/NOV/DEC   | 20                     | 0                       | 0                                                  |
| JAN/FEB/MAR           | 2             | 0         | 0                     | JAN/FEB/MAR   | 25                     | 0                       | 0                                                  |
| APR/MAY/JUNE          | 1             | 0         | 0                     | APR/MAY/JUNE  | 25                     | 0                       | 0                                                  |

## GOALS AND ACTUAL NEW CLUBS CUMULATIVE