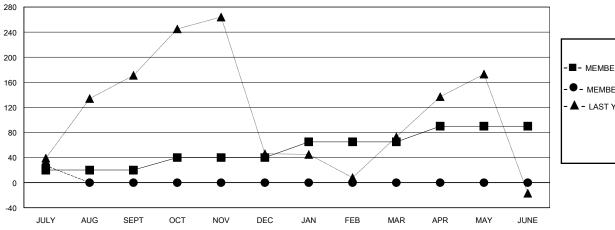

## District 301A2

Results as of: 7/31/2024

| GMT: | LOCATION PHILIPPINES | GMT CA  |
|------|----------------------|---------|
|      | LUCATION PHILIPPINES | CIVITUA |

|                       | Club          | s         |                       |               | Men                    | nbers                   |                                                    |
|-----------------------|---------------|-----------|-----------------------|---------------|------------------------|-------------------------|----------------------------------------------------|
| RESULTS FOR 2024-2025 |               |           | RESULTS FOR 2024-2025 |               |                        |                         |                                                    |
| QUARTER               | NEW CLUB GOAL | NEW CLUBS | DROPPED CLUBS         | QUARTER MEME  | BER GROWTH NET<br>GOAL | MEMBER GROWTH<br>ACTUAL | DROPPED<br>MEMBERS ACTUAL<br>(including transfers) |
| JULY/AUG/SEPT         | 2             | 0         | 0                     | JULY/AUG/SEPT | 20                     | 61                      | 29                                                 |
| OCT/NOV/DEC           | 0             | 0         | 0                     | OCT/NOV/DEC   | 20                     | 0                       | 0                                                  |
| JAN/FEB/MAR           | 2             | 0         | 0                     | JAN/FEB/MAR   | 25                     | 0                       | 0                                                  |
| APR/MAY/JUNE          | 1             | 0         | 0                     | APR/MAY/JUNE  | 25                     | 0                       | 0                                                  |

## GOALS AND ACTUAL MEMBERS CUMULATIVE

| · <b>I</b> I- | MEMBER      | GROWTH NET | GOAL   |
|---------------|-------------|------------|--------|
| _             | IVILIVIDEIX | CITCHILITE | OO, 1L |

- ● - MEMBER GROWTH ACTUAL

- ▲ - LAST YEAR MEMBERSHIP ACTUAL

| DROPPED CLUBS: 0 |    |
|------------------|----|
| DROPPED MEMBERS  |    |
| DECEASED         | 2  |
| CLUB CANCELLED   | 0  |
| OTHER            | 26 |
| TOTAL            | 28 |